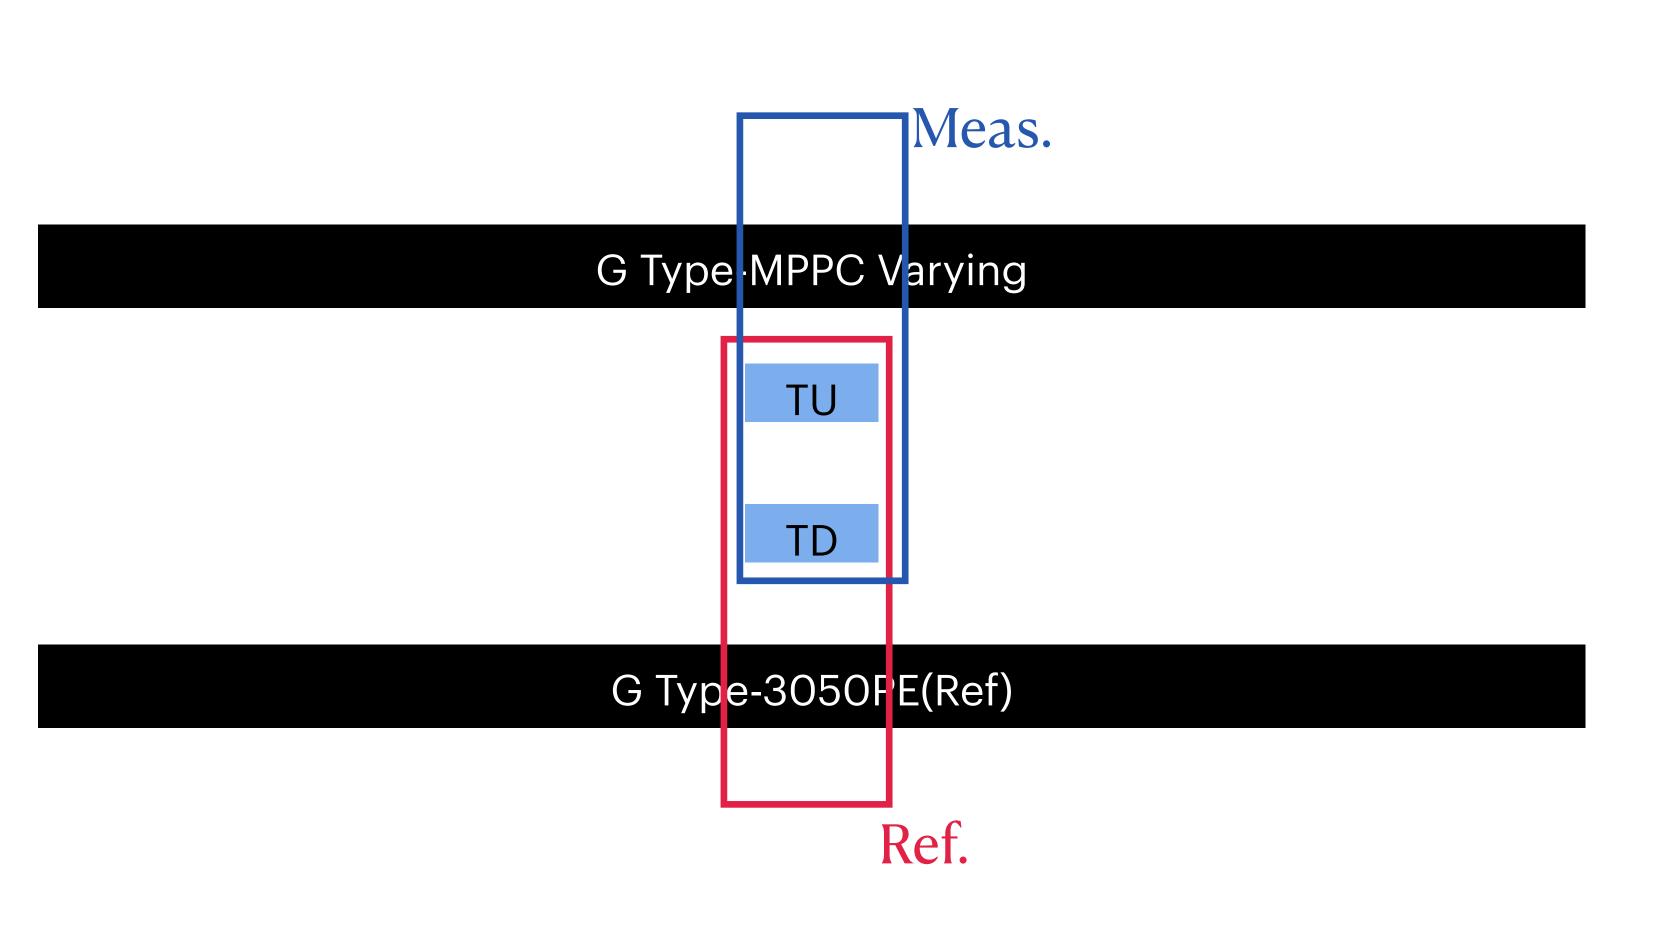

## BTOF Cosmic Test Setup Plan

- BTOF arrived at yesterday.
- G Type scintillator is selected for good gain and convenience.
- 3 MPPC types will be compared.
- 3050PE(previously used) will be a reference counter