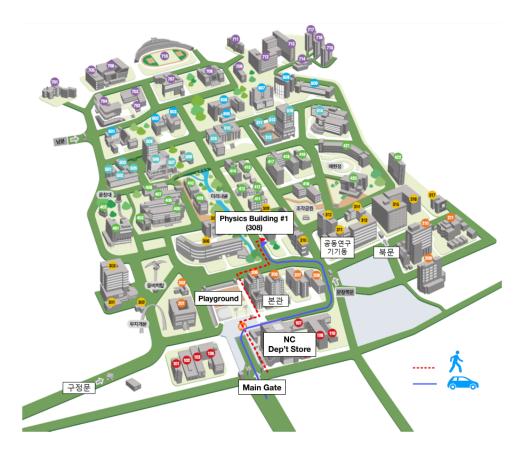

## Transport Workshop 2018 (Sep. 14-15)

From Pusan Nat'l Uni. subway station to Physics Building

Workshop place: Physics Building #1 (308), Room 105