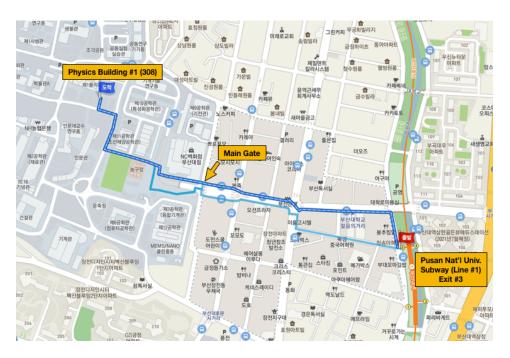

## Transport Workshop 2018 (Sep. 14-15)

From Pusan Nat'l Uni. subway station to Physics Building

Workshop place: Physics Building #1 (308), Room 105