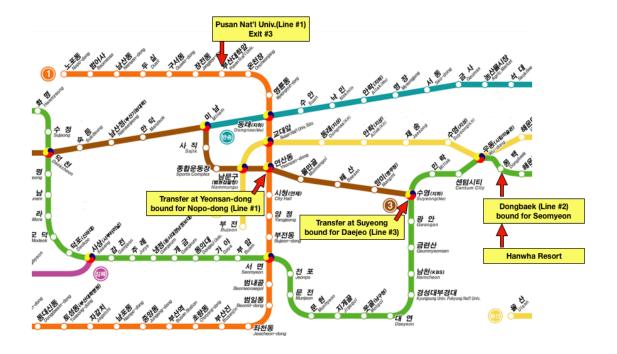

## **Transport Workshop 2018 (Sep. 14-15)**

How to go to Pusan National University by subway

- Take a subway (Line #2) at Dongbaek station (bound for Seomyeon)
- Transfer to Line #3 at Suyeong (bound for Daejeo)
- Transfer to Line #1 at Yeonsan-dong (bound for Nopo-dong)
- Get off at Pusan National University (go out through Exit #3)
- 10 min walking to Physics Building #1 (308), Room 105

## From Hanwha Resort to Dongbaek station

From Dongbaek (Line #2) to Pusan National University (Line #1)