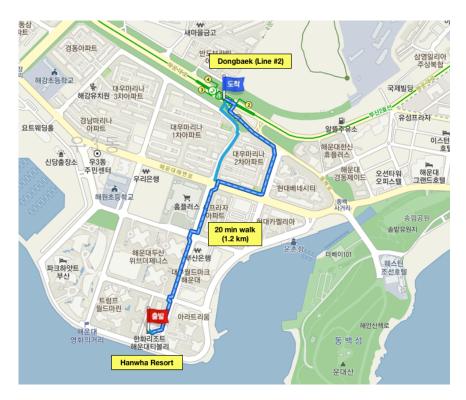

## From Hanwha Resort to Dongbaek station

From Dongbaek (Line #2) to Pusan National University (Line #1)