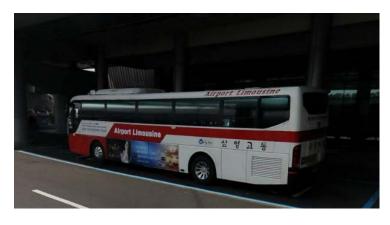

- I. From Jeju International Airport to Queen, Shin Se Gye, and Woosung hotels
- Step #1: Go to the bus stop near Gate #5 in the arrival floor, and get on the limousine bus #600. The bus looks like the right picture.
- Step #2: Get off the bus at the New Kyungnam hotel station.
  The picture of New Kyungnam hotel is given below.