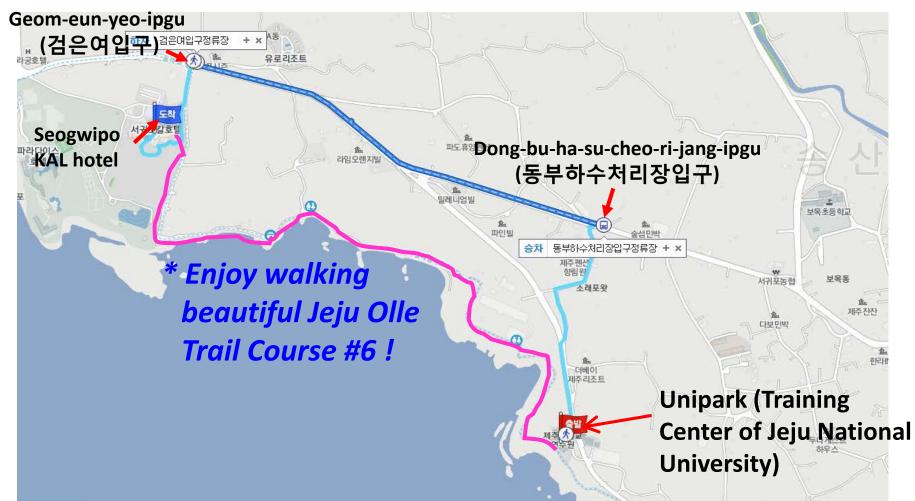

제주대연수관으로 가 주세요. (Please take me to Unipark.)

- II. From Jeju International Airport to Unipark (Training Center of Jeju National University) (continued)
- ✔ Or walk to the Geom-eun-yeo-ipgu (검은여입구) (or KAL hotel ipgu) station, and take a local bus #2 to the Dong-bu-ha-su-cheo-ri-jang-ipgu (동부하수처리장입구) station. Then, take a short walk to Unipark.

- V. From Unipark (Training Center of Jeju National University) to Seogwipo KAL hotel
- Walk to the Dong-bu-ha-su-cheo-ri-jang-ipgu (동부하수처리장입구) station, and take a local bus #2 to the Geom-eun-yeo-ipgu (검은여입구) (or KAL hotel ipgu) station. Then, walk to Seogwipo KAL hotel.

## More information

- Taxi is always easy and cheap transportation tool in Korea for short distance. You can just catch on the street or ask the person in the front desk of your hotel.
- The distance between local hotels in Seogwipo City and Seogwipo KAL hotel is about 2 km. One can walk if weather is fine.
- The distance between Unipark (Training Center of Jeju National University) and Seogwipo KAL hotel is about 1 km. It is part of Course #6 of the famouse Jeju Olle Trail (http://www.jejuolle.org/?EN).