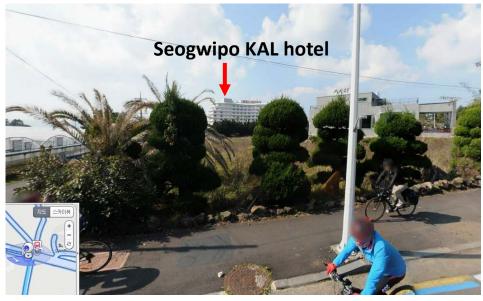

- Step #2: Get off the bus at Seogwipo KAL hotel, which is the last station.
- Step #3: There are several ways from Seogwipo KAL hotel to Unipark.
  - ✓ The distance is about 1 km, and walking is always possible.
  - ✓ Or request to call a taxi at the front desk of Seogwipo KAL hotel. Ask the taxi driver to go to Unipark (Training Center of Jeju National University) or show the driver the following: