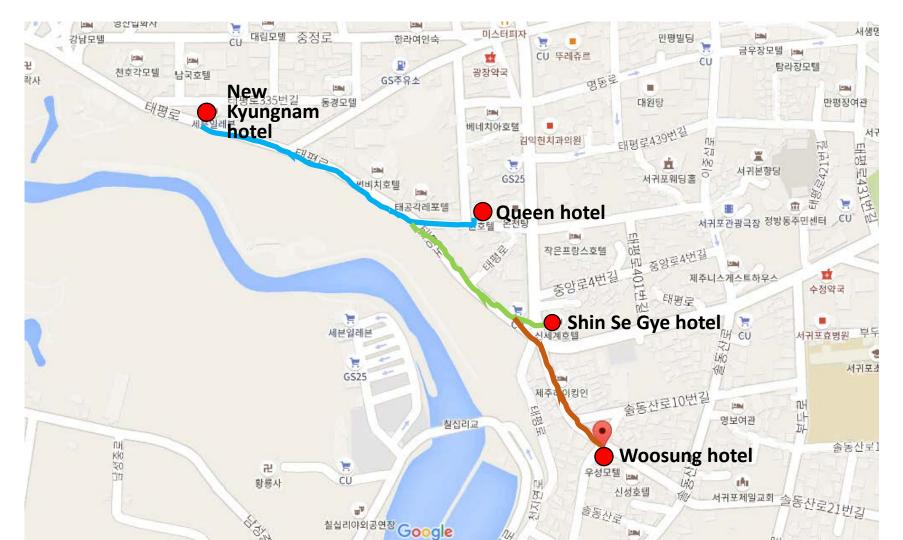

Route from Jeju International Airport to New Kyungnam hotel

- I. From Jeju International Airport to Queen, Shin Se Gye, and Woosung hotels (continued)
- Step #3: Queen, Shin Se Gye, and Woosung hotels are all within walking distances. The below is the local map.

 From Jeju International Airport to Queen, Shin Se Gye, and Woosung hotels (continued)

Queen hotel

Shin Se Gye hotel

Woosung hotel

- II. From Jeju International Airport to Unipark (Training Center of Jeju National University)
- Step #1: Go to the bus stop near Gate #5 in the arrival floor, and get on the limousine bus #600. The bus looks like the right picture.