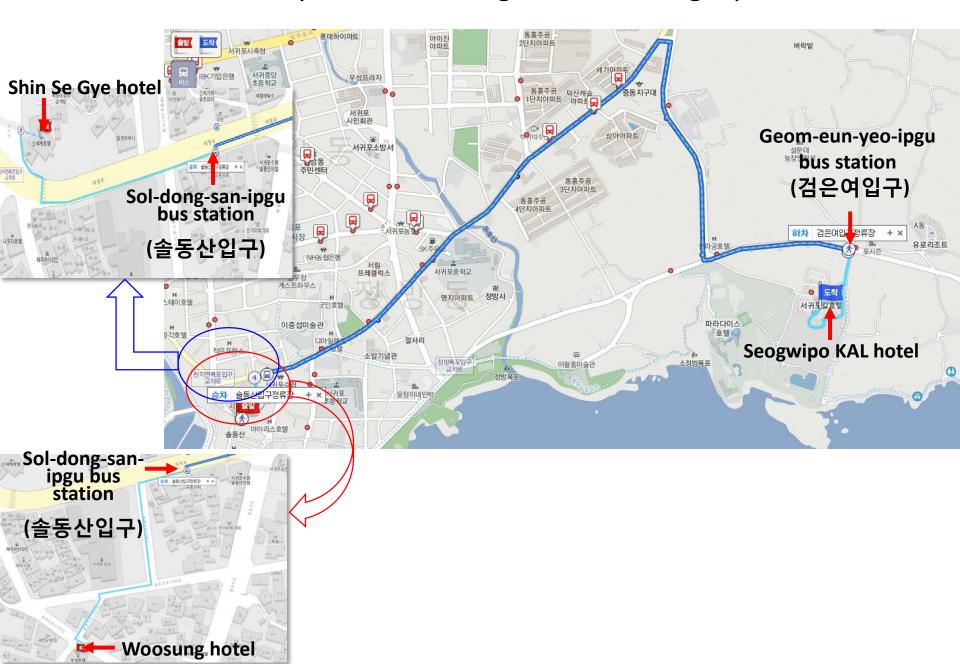

#### III. From Shin Se Gye and Woosung hotels to Seogwipo KAL hotel

- III. From Shin Se Gye and Woosung hotels to Seogwipo KAL hotel (continued)
- Step #1: Walk from Shin Se Gye and Woosung hotels to the Sol-dong-san-ipgu (솔동산입구) bus station (~5 min.)
- Step #2: Get on the local bus #2
- Step #3: Get off at the Geom-eun-yeo-ipgu (검은여입구) (or KAL hotel ipgu) station
- Step #4: Walk to the Seogwipo KAL hotel (~5 min.)

#### IV. From Queen hotel to Seogwipo KAL hotel