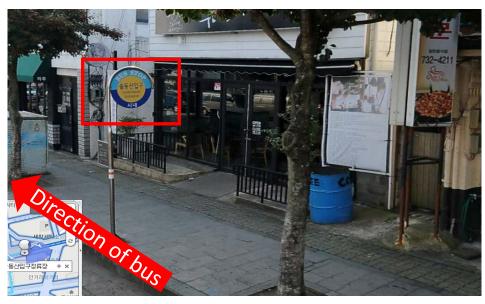

#### III. From Shin Se Gye and Woosung hotels to Seogwipo KAL hotel

- III. From Shin Se Gye and Woosung hotels to Seogwipo KAL hotel (continued)
- Step #1: Walk from Shin Se Gye and Woosung hotels to the Sol-dong-san-ipgu (솔동산입구) bus station (~5 min.)
- Step #2: Get on the local bus #2
- Step #3: Get off at the Geom-eun-yeo-ipgu (검은여입구) (or KAL hotel ipgu) station
- Step #4: Walk to the Seogwipo KAL hotel (~5 min.)