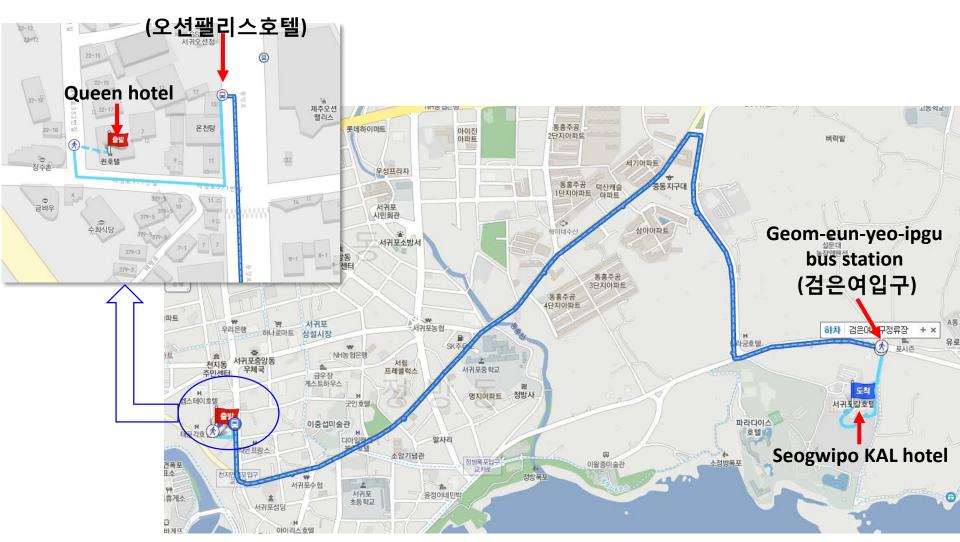

#### IV. From Queen hotel to Seogwipo KAL hotel

### Ocean Palace hotel bus station

#### IV. From Queen hotel to Seogwipo KAL hotel (continued)

- Step #1: Walk from Queen hotel to the Ocean Palace hotel (오션팰리스호텔) bus station ( $\sim$ 5 min.)
- Step #2: Get on the local bus #2
- Step #3: Get off at the Geom-eun-yeo-ipgu (검은여입구) (or KAL hotel ipgu) station
- Step #4: Walk to the Seogwipo KAL hotel  $(\sim 5 \text{ min.})$