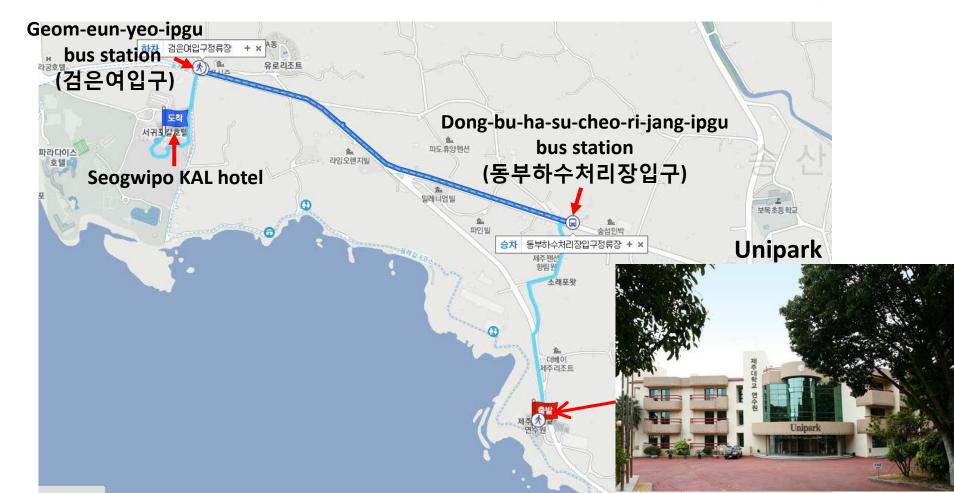

- Step #2: Get off the bus at Seogwipo KAL hotel, which is the last station.
- Step #3: There are several ways from Seogwipo KAL hotel to Unipark.
  - ✓ The distance is about 1 km, and walking is always possible.
  - ✓ Or request to call a taxi at the front desk of Seogwipo KAL hotel. Ask the taxi driver to go to Unipark (Training Center of Jeju National University) or show the driver the following:

제주대연수관으로 가 주세요. (Please take me to Unipark.)

- II. From Jeju International Airport to Unipark (Training Center of Jeju National University) (continued)
- ✔ Or walk to the Geom-eun-yeo-ipgu (검은여입구) (or KAL hotel ipgu) station, and take a local bus #2 to the Dong-bu-ha-su-cheo-ri-jang-ipgu (동부하수처리장입구) station. Then, take a short walk to Unipark.