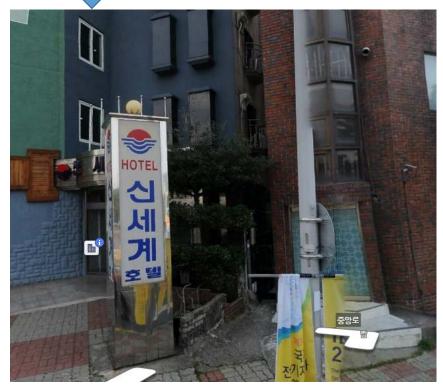

 From Jeju International Airport to Queen, Shin Se Gye, and Woosung hotels (continued)

Queen hotel

Shin Se Gye hotel

Woosung hotel

- II. From Jeju International Airport to Unipark (Training Center of Jeju National University)
- Step #1: Go to the bus stop near Gate #5 in the arrival floor, and get on the limousine bus #600. The bus looks like the right picture.