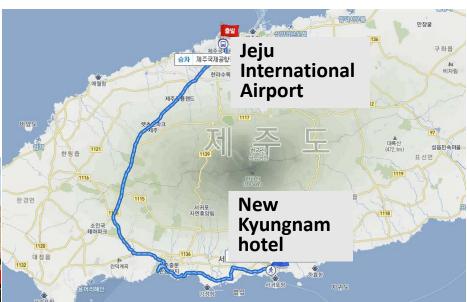

- I. From Jeju International Airport to Queen, Shin Se Gye, and Woosung hotels
- Step #1: Go to the bus stop near Gate #5 in the arrival floor, and get on the limousine bus #600. The bus looks like the right picture.
- Step #2: Get off the bus at the New Kyungnam hotel station.
  The picture of New Kyungnam hotel is given below.

Route from Jeju International Airport to New Kyungnam hotel

- I. From Jeju International Airport to Queen, Shin Se Gye, and Woosung hotels (continued)
- Step #3: Queen, Shin Se Gye, and Woosung hotels are all within walking distances. The below is the local map.