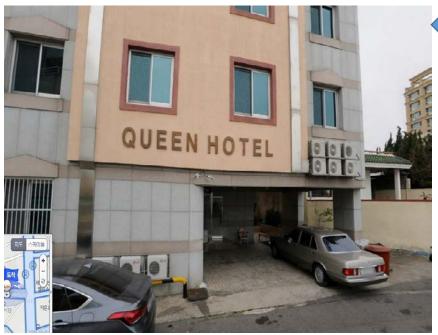

 From Jeju International Airport to Queen, Shin Se Gye, and Woosung hotels (continued)

Queen hotel

Shin Se Gye hotel

Woosung hotel

- II. From Jeju International Airport to Unipark (Training Center of Jeju National University)
- Step #1: Go to the bus stop near Gate #5 in the arrival floor, and get on the limousine bus #600. The bus looks like the right picture.