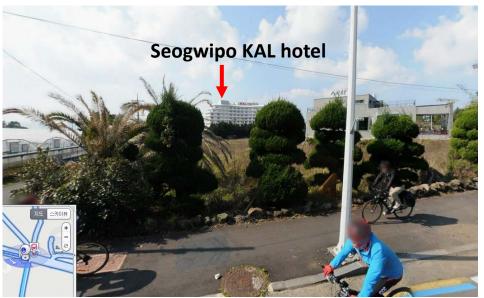

- Step #2: Get off the bus at Seogwipo KAL hotel, which is the last station.
- Step #3: There are several ways from Seogwipo KAL hotel to Unipark.
  - ✓ The distance is about 1 km, and walking is always possible.
  - ✓ Or request to call a taxi at the front desk of Seogwipo KAL hotel. Ask the taxi driver to go to Unipark (Training Center of Jeju National University) or show the driver the following: